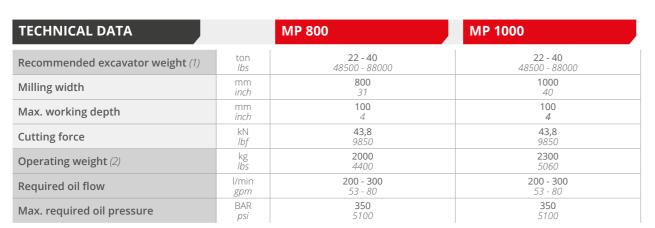

pth
- Milling on horizontal, vertical or sloped surfaces
- Ideal for profiling applications

RANGE

## CUTTER HEADS FOR PROFILING

MP 800

Tunnelin

Mini-excavator

Excavator



Simex MP cutter heads for profiling, designed for excavator boom mounting, guarantee precision finishing in applications such as: resurfacing tunnel roofs, rehabbing deteriorated surfaces, concrete embankments and industrial pavements.

Wheels or lateral slides allow milling thickness to remain constant in any condition. Excellent for materials such as asphalt, concrete and rock, and for milling on horizontal, vertical or sloped surfaces.

Wall alignment device (Optional).









- Perfect finish
- Constant milling depth
- Milling on horizontal, vertical or sloped surfaces
- · Ideal for profiling applications





(1) User is responsible for ensuring that the equipment meets the excavator's specifications and weight requirements.

Simex does not accept responsibility or liability for the information provided. Technical modifications may vary without prior notice.









10-0V