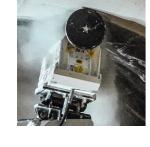

## CUTTER HEADS FOR PROFILING

MP 800

Tunnelin

Mini-excavator

Excavator

Simex MP cutter heads for profiling, designed for excavator boom mounting, guarantee precision finishing in applications such as: resurfacing tunnel roofs, rehabbing deteriorated surfaces, concrete embankments and industrial pavements.

Wheels or lateral slides allow milling thickness to remain constant in any condition. Excellent for materials such as asphalt, concrete and rock, and for milling on horizontal, vertical or sloped surfaces.