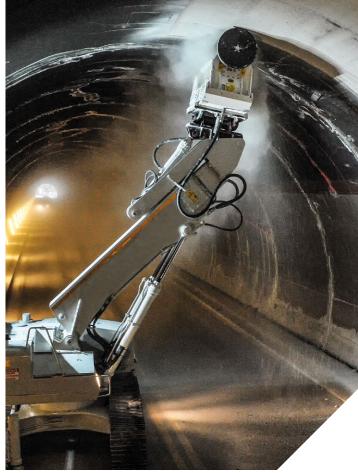

## CUTTER HEADS FOR PROFILING

MP 800

Tunnelin

Mini-excavator

Excavator

Simex MP cutter heads for profiling, designed for excavator boom mounting, guarantee precision finishing in applications such as: resurfacing tunnel roofs, rehabbing deteriorated surfaces, concrete embankments and industrial pavements.

Wheels or lateral slides allow milling thickness to remain constant in any condition. Excellent for materials such as asphalt, concrete and rock, and for milling on horizontal, vertical or sloped surfaces.

Wall alignment device (Optional).

- Perfect finish
- Constant milling depth
- Milling on horizontal, vertical or sloped surfaces
- · Ideal for profiling applications

(1) User is responsible for ensuring that the equipment meets the excavator's specifications and weight requirements.