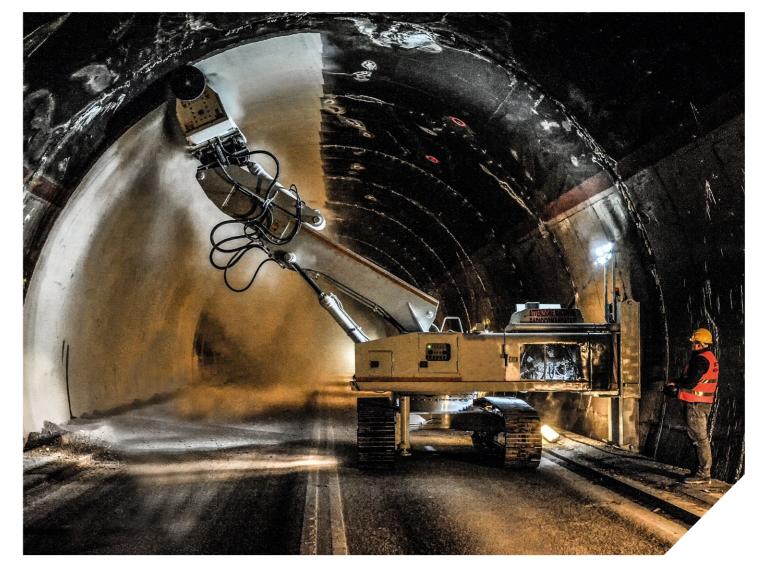

## CUTTER HEADS FOR PROFILING

MP 800

Tunnelin

Mini-excavator

Excavator

Simex MP cutter heads for profiling, designed for excavator boom mounting, guarantee precision finishing in applications such as: resurfacing tunnel roofs, rehabbing deteriorated surfaces, concrete embankments and industrial pavements.

Wheels or lateral slides allow milling thickness to remain constant in any condition. Excellent for materials such as asphalt, concrete and rock, and for milling on horizontal, vertical or sloped surfaces.

Wall alignment device (Optional).

- Perfect finish
- Constant milling depth
- Milling on horizontal, vertical or sloped surfaces
- · Ideal for profiling applications

(1) User is responsible for ensuring that the equipment meets the excavator's specifications and weight requirements.