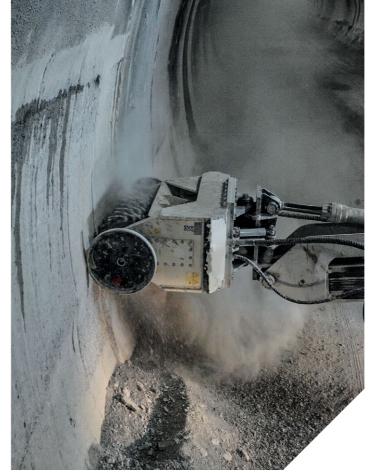

## CUTTER HEADS FOR PROFILING

MP 800

Tunnelin

Mini-excavator

Excavator

Simex MP cutter heads for profiling, designed for excavator boom mounting, guarantee precision finishing in applications such as: resurfacing tunnel roofs, rehabbing deteriorated surfaces, concrete embankments and industrial pavements.

Wheels or lateral slides allow milling thickness to remain constant in any condition. Excellent for materials such as asphalt, concrete and rock, and for milling on horizontal, vertical or sloped surfaces.