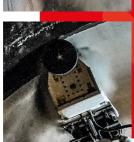

## CUTTER HEADS FOR PROFILING

MP 800

Tunnelin

Mini-excavator

Excavator

Simex MP cutter heads for profiling, designed for excavator boom mounting, guarantee precision finishing in applications such as: resurfacing tunnel roofs, rehabbing deteriorated surfaces, concrete embankments and industrial pavements.

Wheels or lateral slides allow milling thickness to remain constant in any condition. Excellent for materials such as asphalt, concrete and rock, and for milling on horizontal, vertical or sloped surfaces.