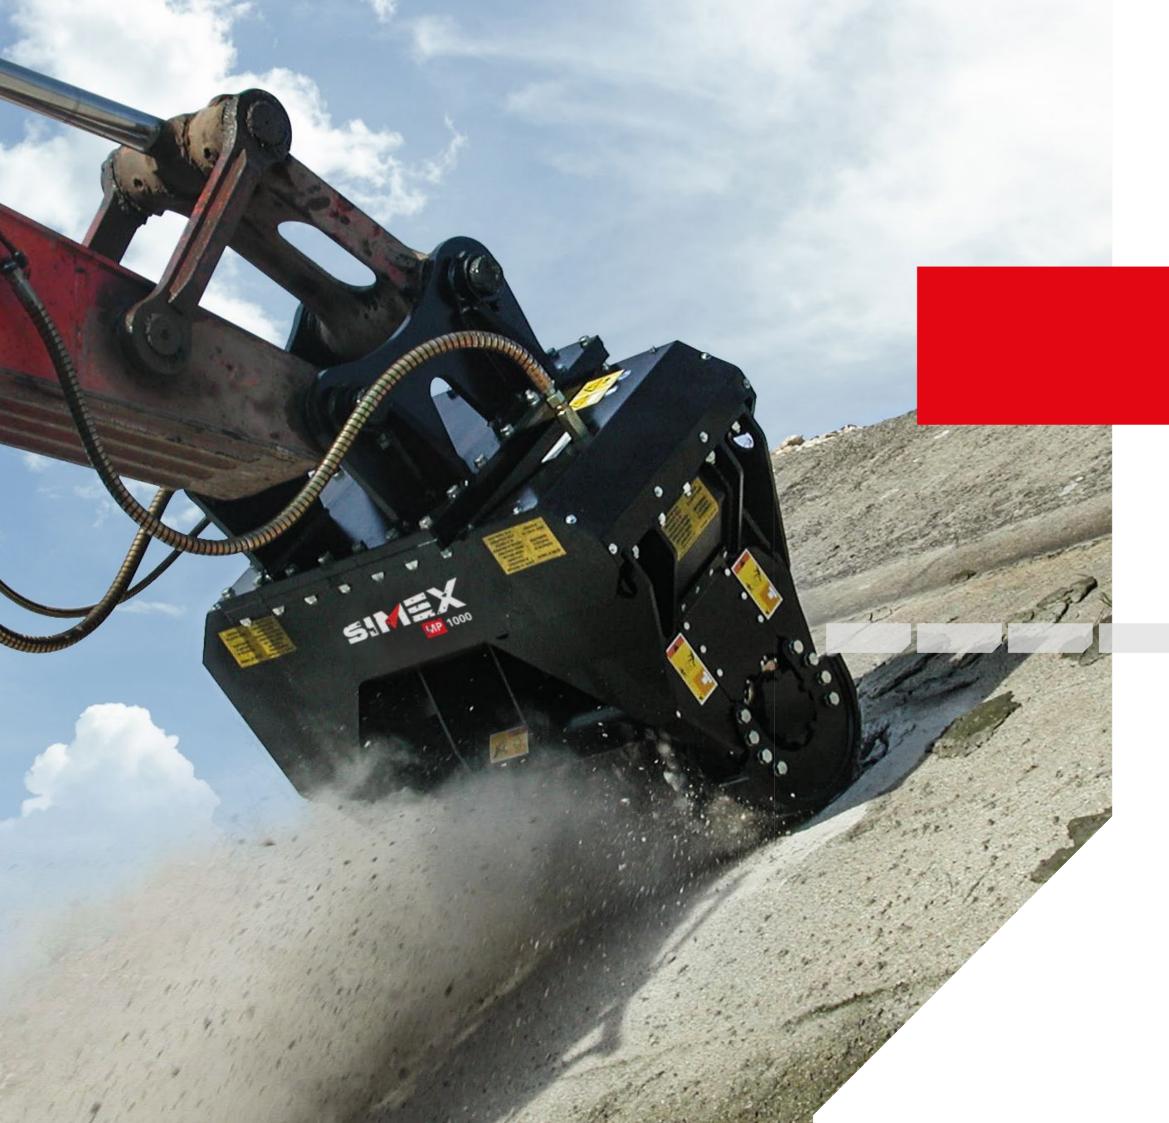

## CUTTER HEADS FOR PROFILING

MP 800

Tunnelin

Mini-excavator

Excavator

Simex MP cutter heads for profiling, designed for excavator boom mounting, guarantee precision finishing in applications such as: resurfacing tunnel roofs, rehabbing deteriorated surfaces, concrete embankments and industrial pavements.

Wheels or lateral slides allow milling thickness to remain constant in any condition. Excellent for materials such as asphalt, concrete and rock, and for milling on horizontal, vertical or sloped surfaces.