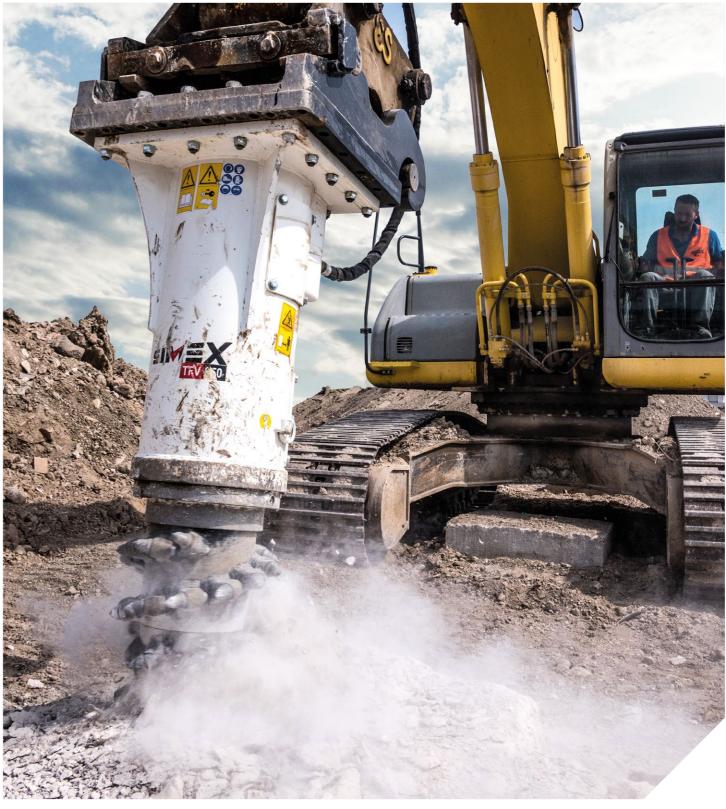

## CUTTER HEADS

Intended for **excavator mounting**, Simex TFV vertical cutter heads are i**deal for profiling**, **excavating irregular shapes**, **cropping piles**, **trenching smaller widths**, **removing iron and steel residues**, **or mixing soils**.

Milling drums available for different applications and diameters.