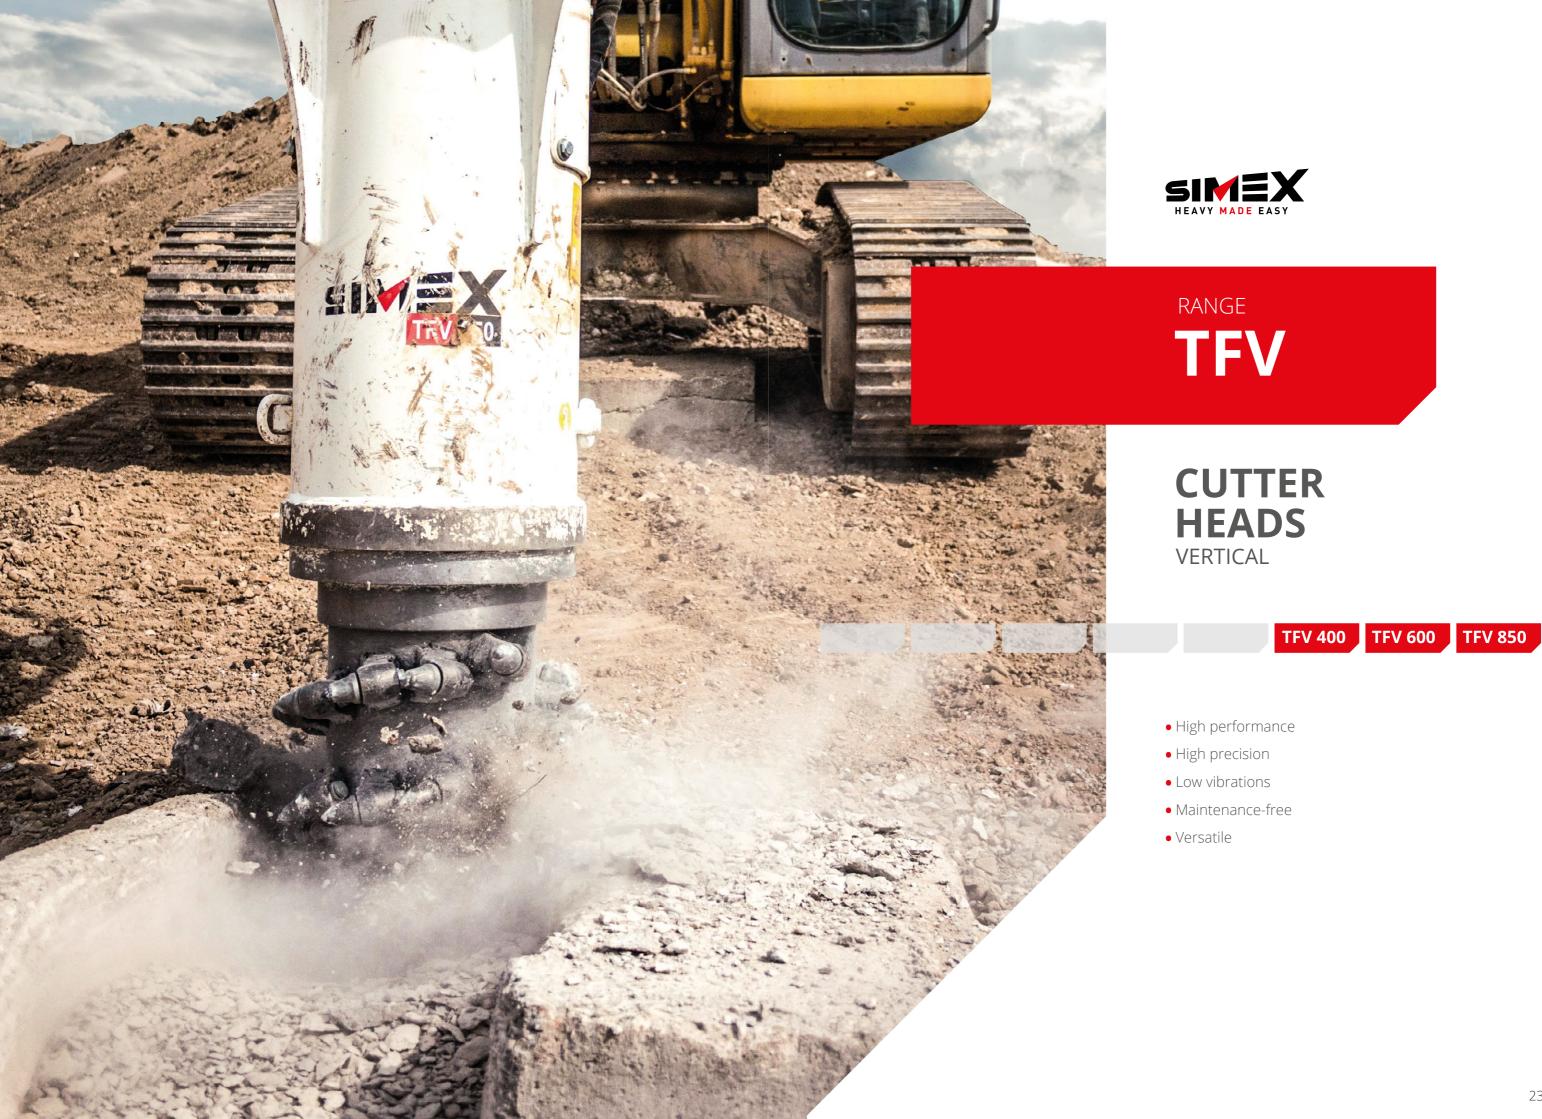

## CUTTER HEADS

Intended for **excavator mounting**, Simex TFV vertical cutter heads are i**deal for profiling**, **excavating irregular shapes**, **cropping piles**, **trenching smaller widths**, **removing iron and steel residues**, **or mixing soils**.

Milling drums available for different applications and diameters.

## ADVANTAGES

- High performance
- High precision
- Low vibrations
- Maintenance-free
- Versatile

| TECHNICAL DATA                   |                        | TFV 400         | TFV 600        | TFV 850        |
|----------------------------------|------------------------|-----------------|----------------|----------------|
| Recommended excavator weight (1) | ton                    | <b>7 - 12</b>   | <b>10 - 18</b> | <b>15 - 25</b> |
|                                  | <i>Ibs</i>             | 15400 - 26400   | 22000 - 39600  | 33000 - 55000  |
| Rotation speed                   | giri/min<br><i>rpm</i> | 100             | 90             | 80             |
| Diameter                         | mm                     | <b>380</b>      | 420            | 450            |
|                                  | inch                   | 15              | 17             | 18             |
| Height without bracket           | mm                     | 1000            | 1100           | 1200           |
|                                  | inch                   | 40              | <i>43</i>      | 48             |
| Max. power                       | kW (hp)                | 37 (50)         | 50 (68)        | 60 (82)        |
| Operating weight (2)             | kg                     | <b>245</b>      | 400            | <b>570</b>     |
|                                  | Ibs                    | 540             | 880            | 1255           |
| Required oil flow                | l/min                  | <b>60 - 110</b> | 100 - 140      | 120 - 170      |
|                                  | gpm                    | <i>16 - 29</i>  | 26 - 37        | 32 - 45        |
| Max. oil pressure                | BAR                    | <b>350</b>      | <b>350</b>     | <b>350</b>     |
|                                  | psi                    | <i>5100</i>     | <i>5100</i>    | 5100           |