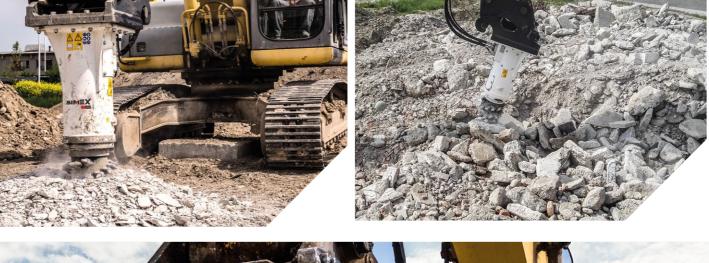

## CUTTER HEADS

Intended for **excavator mounting**, Simex TFV vertical cutter heads are i**deal for profiling**, **excavating irregular shapes**, **cropping piles**, **trenching smaller widths**, **removing iron and steel residues**, **or mixing soils**.

Milling drums available for different applications and diameters.