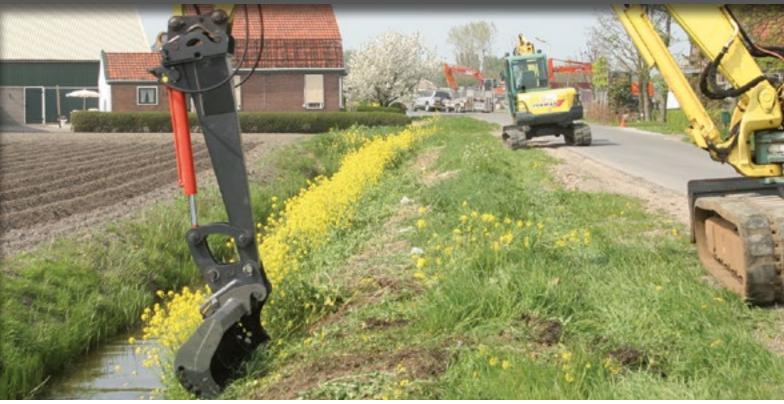

PARTICULARLY SUITED TO OPERATIONS IN AREAS WHERE THE MACHINE'S STANDARD RANGE OF ACTION IS NOT SUFFICIENT. THE EXTENSION ARM IS SUPPLIED AS A "PARTLY COMPLETED MACHINERY" CERTIFICATION IN ACCORDANCE WITH THE ANNEX II-B OF THE 2006/42/EC MACHINERY DIRECTIVES. ITS EC COMPLIANCE WILL BE DECLARED AFTER IT HAS BEEN ATTACHED TO THE MACHINE AND BEFORE ITS REGULAR USE.