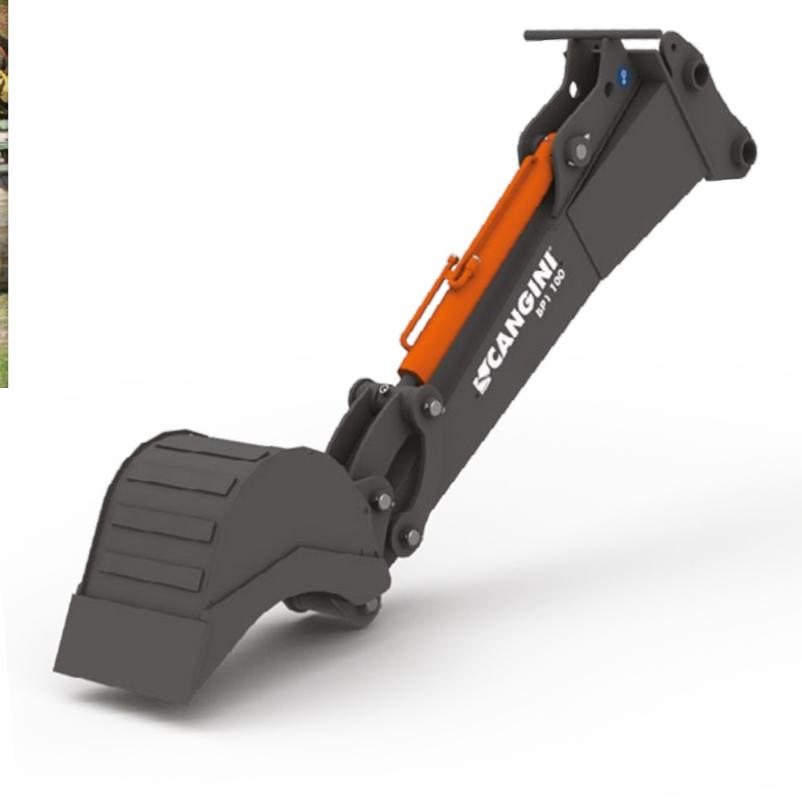

PARTICULARLY SUITED TO OPERATIONS IN AREAS WHERE THE MACHINE'S STANDARD RANGE OF ACTION IS NOT SUFFICIENT. THE EXTENSION ARM IS SUPPLIED AS A "PARTLY COMPLETED MACHINERY" CERTIFICATION IN ACCORDANCE WITH THE ANNEX II-B OF THE 2006/42/EC MACHINERY DIRECTIVES. ITS EC COMPLIANCE WILL BE DECLARED AFTER IT HAS BEEN ATTACHED TO THE MACHINE AND BEFORE ITS REGULAR USE.

MAX

|   | TONS<br>(LB) | 2,0 - 4,0<br>(4409-8818) |        |      |         |      | - 7,5<br>-16535) | 7,5 - 10,0<br>(16535-22046) |         | 10,0 - 12,0<br>(22046-26455) |         | 12,0 - 14,0<br>(26455-30865) |         | 12,0 - 14,0<br>(26455-30865) |         | 12,0 - 14,0<br>(26455-30865) |        |
|---|--------------|--------------------------|--------|------|---------|------|------------------|-----------------------------|---------|------------------------------|---------|------------------------------|---------|------------------------------|---------|------------------------------|--------|
|   | MOD.         | BP1-100 BP1-12           |        | -120 | BP2-150 |      | BP2-180          |                             | BP3-190 |                              | BP3-220 |                              | BP3-250 |                              | BP3-275 |                              |        |
| Δ | MM (IN)      | 1000                     | (39)   | 1200 | (47)    | 1500 | (59)             | 1800                        | (71)    | 1900                         | (75)    | 2200                         | (87)    | 2500                         | (98)    | 2750                         | (108)  |
| В | MM (IN)      | 250                      | (10)   | 250  | (10)    | 350  | (14)             | 350                         | (14)    | 650                          | (26)    | 650                          | (26)    | 650                          | (26)    | 650                          | (26)   |
| C | MM (IN)      | 300                      | (12)   | 300  | (12)    | 470  | (19)             | 470                         | (19)    | 670                          | (26)    | 670                          | (26)    | 670                          | (26)    | 670                          | (26)   |
|   | KG (LB)      | 75                       | (165)  | 85   | (187)   | 185  | (408)            | 210                         | (463)   | 430                          | (948)   | 460                          | (1014)  | 495                          | (1091)  | 525                          | (1157) |
|   | BAR (PSI)    | 200                      | (2901) | 200  | (2901)  | 200  | (2901)           | 200                         | (2901)  | 200                          | (2901)  | 300                          | (4351)  | 300                          | (4351)  | 300                          | (4301) |